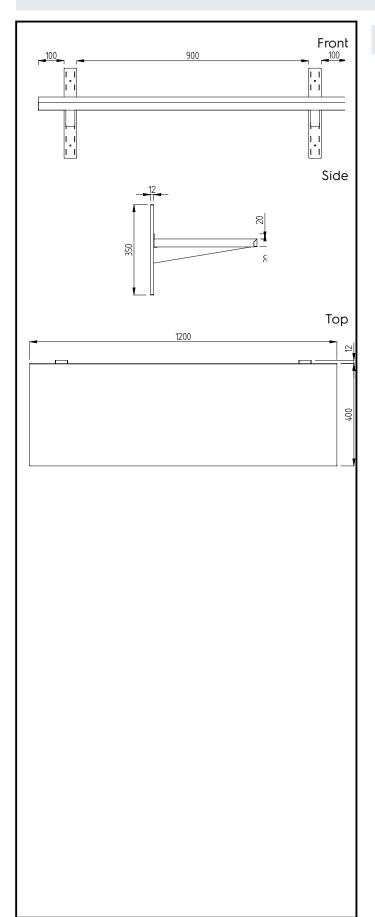

### Construction

- Wall shelf is 30mm high, 10/10 in thickness and Scotch Brite finishing and upturned edges.
- Upstand is 20mm high to better hygiene and cleanability.
- Wall fastening kit supplied with the shelves.
- Wall shelves up to a length of 1600mm are supplied with 2 wall brackets, longer shelves with 3 wall brackets.

# **Key Information:**

External dimensions, Width:

134149 (GGWSS124)1200 mmExternal dimensions, Depth:415 mmExternal dimensions, Height:350 mmNet weight:7 kg

PLUS - Static Preparation 1200 mm Solid Wall Shelf with Brackets